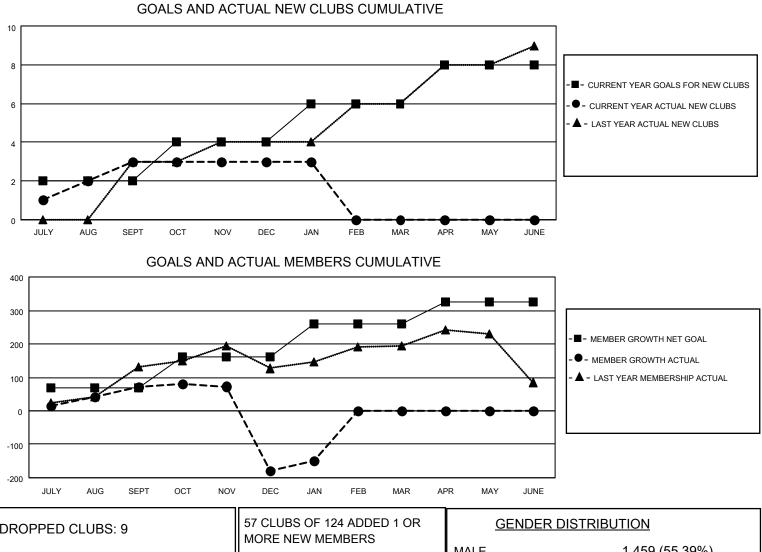

## LOCATION NIGERIA

District 404 A1

Results as of: 1/31/2023

| Clubs                 |               |           |               | Members               |                         |                         |                                                    |
|-----------------------|---------------|-----------|---------------|-----------------------|-------------------------|-------------------------|----------------------------------------------------|
| RESULTS FOR 2022-2023 |               |           |               | RESULTS FOR 2022-2023 |                         |                         |                                                    |
| QUARTER               | NEW CLUB GOAL | NEW CLUBS | DROPPED CLUBS | QUARTER MEN           | MBER GROWTH NET<br>GOAL | MEMBER GROWTH<br>ACTUAL | DROPPED<br>MEMBERS ACTUAL<br>(including transfers) |
| JULY/AUG/SEPT         | 2             | 3         | 0             | JULY/AUG/SEPT         | 70                      | 116                     | 40                                                 |
| OCT/NOV/DEC           | 2             | 0         | 9             | OCT/NOV/DEC           | 90                      | 94                      | 343                                                |
| JAN/FEB/MAR           | 2             | 0         | 0             | JAN/FEB/MAR           | 100                     | 57                      | 10                                                 |
| APR/MAY/JUNE          | 2             | 0         | 0             | APR/MAY/JUNE          | 66                      | 0                       | 0                                                  |

| DROPPED CLUBS: 9 |     | MORE NEW MEMBERS          | MALE<br>FEMALE                     | 1,459 (55.39%)<br>1,175 (44.61%) |
|------------------|-----|---------------------------|------------------------------------|----------------------------------|
| DROPPED MEMBERS  |     |                           | NON BINARY<br>PREFER NOT TO ANSWER | 0 (0.00%)<br>0 (0.00%)           |
| DECEASED         | 3   |                           |                                    | · · /                            |
| CLUB CANCELLED   | 145 | CLICK HERE FOR CUMULATIVE | TOTAL FAMILY UNIT MEMBERS          | s 123                            |
| OTHER            | 245 | MEMBERSHIP DATA           |                                    |                                  |
| TOTAL            | 393 |                           | FAMILY MEMBERS PAYING HA           | LF DUES 66                       |